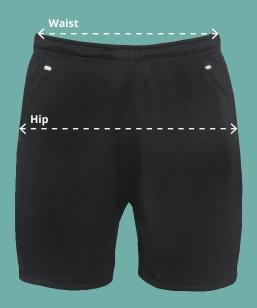

## Waist (At top of waistband)

Measure from one end of the waistband to the other with the garment laid down flat.

## Hip (15cm below waistband)

Measure across the width of the garment at 15cm below the waistband with the garment laid down flat.

APTUS Performance Football Short Code: AAAA112274

| APTUS Performance Football Short |        |        |        |        |        |        |        |        |
|----------------------------------|--------|--------|--------|--------|--------|--------|--------|--------|
| To fit (Inches)                  | 18/20" | 22/24" | 26/28" | 28/30" | 30/32" | 34/36" | 38/40" | 42/44" |
| Waist (cm)*                      | 23.4   | 27     | 31.9   | 34.5   | 37.1   | 42.3   | 47.5   | 52.7   |
| Hip (cm)*                        | 42.4   | 46     | 50.9   | 53.5   | 56.1   | 61.3   | 66.5   | 71.7   |